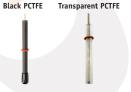

## DISC TYPE WORKING ELECTRODES BLACK COLORED PCTFE

Due to the supply chain issues related to a black colored PCTFE material, these part numbers for disc type working electrodes will have a transparent colored electrode body rather than the usual black color. Please note that these working electrodes were thoroughly tested for performance and are subject to our standard quality promises. This "temporary" change is a result of supply chain challenges and an effort to continue providing the products that researchers need to perform important work.